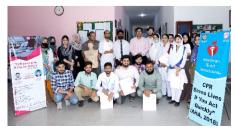

#### WORKSHOP OF CARDIOPULMONARY RESUSCITATION

High quality CPR is a lifesaving technique for all health care professionals, therefore, Rashid Latif Nursing College has started a series of workshops for the clinical staff and for the students of all disciplines. This workshop series will be on every Tuesday and Wednesday.