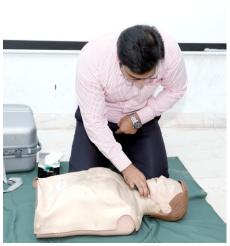

#### WORKSHOP OF CARDIOPULMONARY RESUSCITATION

High quality CPR is a lifesaving technique for all health care professionals, therefore, Rashid Latif Nursing College has started a series of workshops for the clinical staff and for the students of all disciplines. This workshop series will be on every Tuesday and Wednesday.