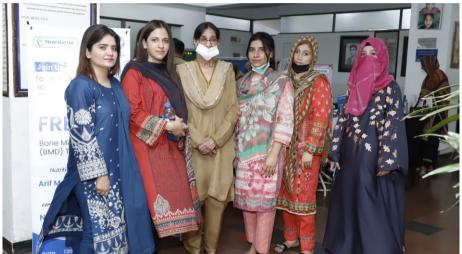

#### Rashid Latif Institute of Allied Health Science (Nutrition)

#### NUTRITIONAL AWARENESS CAMP

Arif Memorial Teaching Hospital conducted a camp on 13 June 2022 with the collaboration of the Nutrifactor company. AMTH nutritionists, Final year students of nutrition department, faculty of Hameed Latif hospital and members of Nutrifactor were included in this camp as a part of the team.