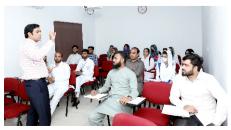

#### **WORKSHOP ON SPSS & RESEARCH**

Rashid Latif Dept. of Professional Psychology (RLDPP), Rashid Latif Khan University (RLKU) Organized a 3 Days Online Workshop on "SPSS & Research" for Faculty & Students of RLMC & RLKU.

Chief Organizer: Prof. Dr. Nashi Khan; Coordinator: Ms. Mahrukh Mumtaz. The Resource Person of Workshop was Dr. Mohd. Faran, Expert in Research & Statistical Analysis, Bahria University, Islamabad.