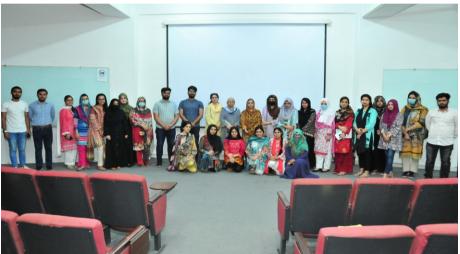

# CLINICAL RESEARCH CERTIFIED PROFESSIONAL PROGRAM & ANTIMICROBIAL STEWARDSHIP PROGRAM SEMINAR

Rashid Latif College of Pharmacy conducted 2 seminars under the umbrella of Rashid Latif Khan University held on 10th of June, 2022 at RLMC.

1- Antimicrobial Stewardship.

2- Clinical Research Certified Professional Program.

Purpose of the seminar was to launch the one year diploma courses on above said topics, event was overwhelmingly positive with 100% participants.