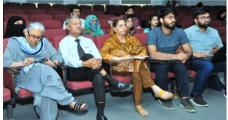

#### **WORKSHOP ON SPSS & RESEARCH**

Rashid Latif Dept. of Professional Psychology (RLDPP), Rashid Latif Khan University (RLKU) Organized a 3 Days Online Workshop on "SPSS & Research" for Faculty & Students of RLMC & RLKU.

Chief Organizer: Prof. Dr. Nashi Khan; Coordinator: Ms. Mahrukh Mumtaz. The Resource Person of Workshop was Dr. Mohd. Faran, Expert in Research & Statistical Analysis, Bahria University, Islamabad.