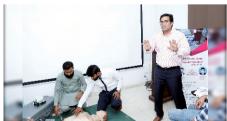

#### WORKSHOP OF CARDIOPULMONARY RESUSCITATION

High quality CPR is a lifesaving technique for all health care professionals, therefore, Rashid Latif Nursing College has started a series of workshops for the clinical staff and for the students of all disciplines. This workshop series will be on every Tuesday and Wednesday.